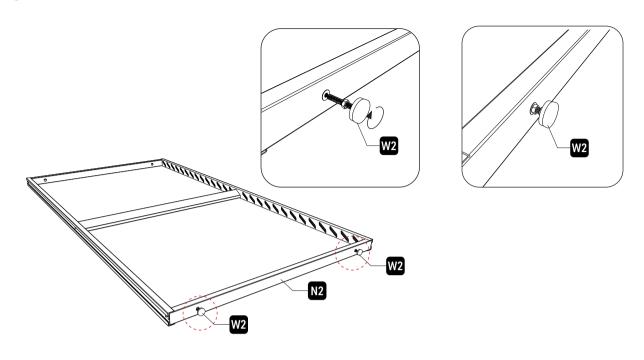

## 5

Install the adjustable base (W2) under the bottom frame. Please note do not screw in to tight.