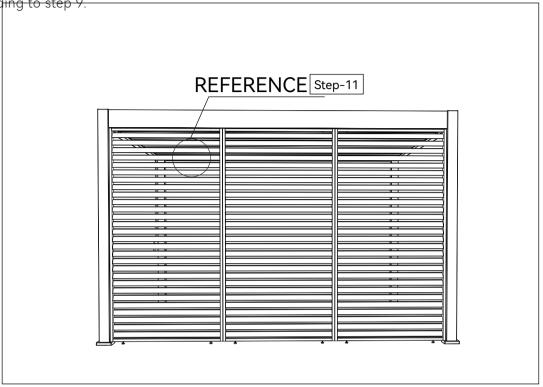

#### Attention! The privacy panel should be aligned with the outer side of the beam.

Adjust the adjustable bases again to make sure they just stand on the ground.

9

Please use the screw(W1) to attach the privacy panel frame with the post as the diagram shows below.

Attach the upper frame of the privacy panel by using screws(W1), then cover the hole with plastic caps(W3).

To install these short louvers, please press one end into the sponge, then insert the other end.