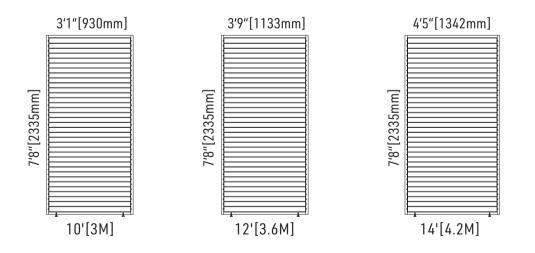

## Horizontal Privacy Panel

**Assembly Instructions** 







## Paragon Group USA

Customer Service Contact Information: 1-877-782-4482 support@paragon-outdoor.com

#### Horizontal Privacy Panel

Please read the following instructions completely before you begin assembly. Any errors made during installation are not covered by the product's warranty. If you have any questions during the installation process, please call us .

#### NECESSARY TOOLS AND SAFETY GEAR(NOT SUPPLIED)



#### 2D&3D FOOTING MEASUREMENT



#### Paragon Outdoor's 3 Year Limited Warranty

## **Limited Warranty**

Paragon Outdoor warrants to the original purchaser that all components and hardware in its products, under normal use and service conditions, will be free from defects in manufacturing and materials for a period of 3 years\* from the date of original retail purchase subject to the definitions, terms and conditions contained in this warranty.

Paragon Outdoor will replace any defective part within the warranty period, at its discretion, if it is found to be defective of workmanship or materials. Paragon Outdoor may request photographs, videos, or physical return of the defective part for verification purposes.

## **Warranty Conditions**

- 1. This warranty shall be valid only if the product is installed, cleaned, ha