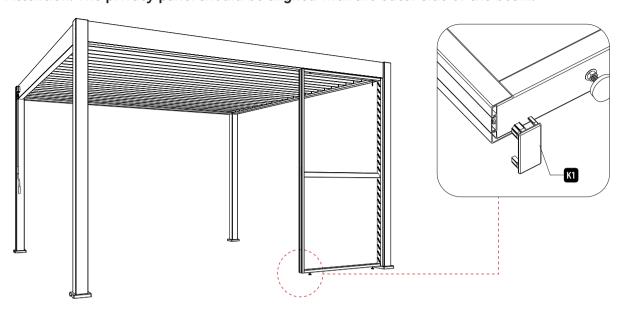

#### 7

Place the privacy panel under the pergola as the diagram shows below.

#### Attention! The privacy panel should be aligned with the outer side of the beam.

Adjust the adjustable bases again to make sure they just stand on the ground.

9

Please use the screw(W1) to attach the privacy panel frame with the post as the diagram shows below.