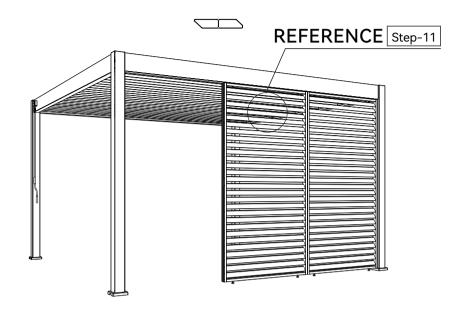

#### 7

Place the privacy panel under the pergola as the diagram shows below.

#### Attention! The privacy panel should be aligned with the outer side of the beam.

Adjust the adjustable bases again to make sure they just stand on the ground.

9

Please use the screw(W1) to attach the privacy panel frame with the post as the diagram shows below.