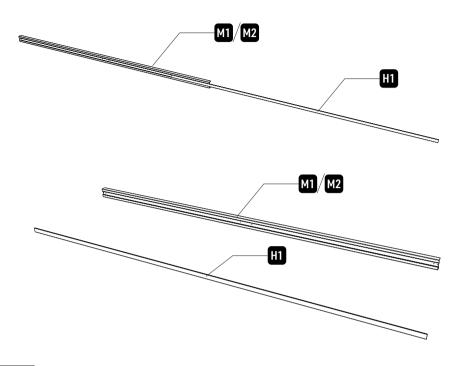

1

Please first detach the edging strips(H1) from the two side frames(M1 & M2) of the privacy panel.

2

- Pick out the longest louver(E1) from all louvers.
- Find the hole on the side frame of the privacy panel, then insert the E1 into the corresponding location shown in the diagram as below.

#### 6

Insert back the two edging strips(H1) into the two side frame.