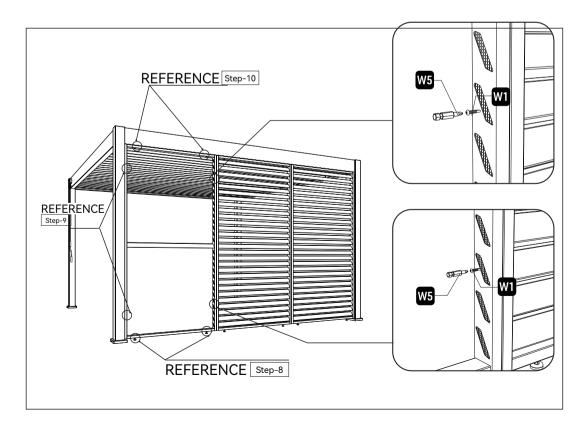

#### Attention! The privacy panel should be aligned with the outer side of the beam.

Adjust the adjustable bases again to make sure they just stand on the ground.

9

Please use the screw(W1) to attach the privacy panel frame with the post as the diagram shows below.

Attach the upper frame of the privacy panel by using screws(W1), then cover the hole with plastic caps(W3).

To install these short louvers, please press one end into the sponge, then insert the other end.

#### ADD+2

When installing three privacy panels, please repeat the same installation steps as above. Just remember when there is any connection, you always need to fix the privacy panel frame according to step 9.