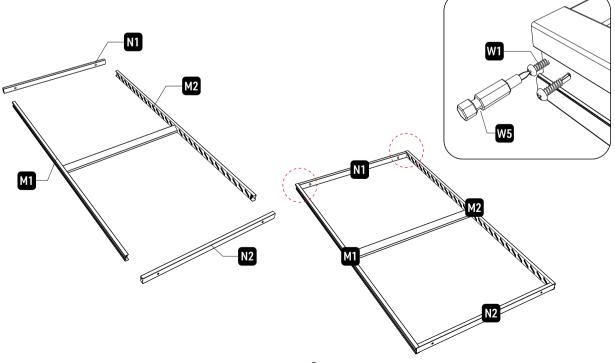

After inserting the E1, please use the screw(W1) to attach the two ends of E1 onto the frame.

4
Install the upper and lower frame according to the diagram below, and attach the frame by using two screws on each side.