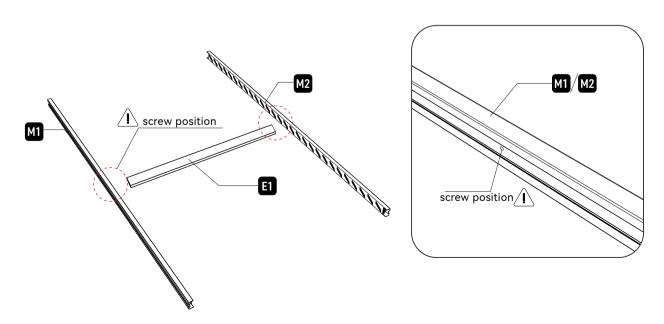

1

Please first detach the edging strips(H1) from the two side frames(M1 & M2) of the privacy panel.

2

- Pick out the longest louver(E1) from all louvers.
- Find the hole on the side frame of the privacy panel, then insert the E1 into the corresponding location shown in the diagram as below.