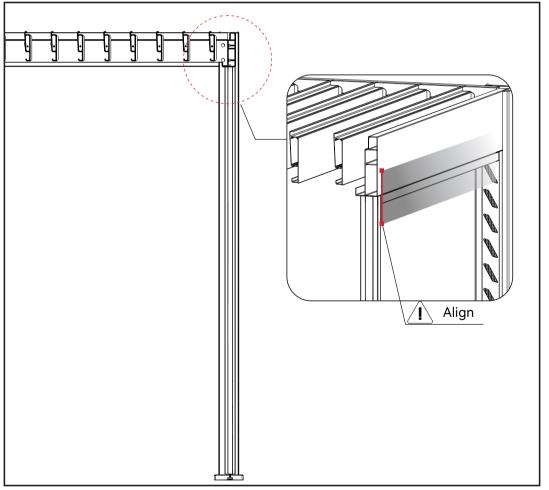

#### Attention! The privacy panel should be aligned with the outer side of the beam.

Adjust the adjustable bases again to make sure they just stand on the ground.

9

Please use the screw(W1) to attach the privacy panel frame with the post as the diagram shows below.