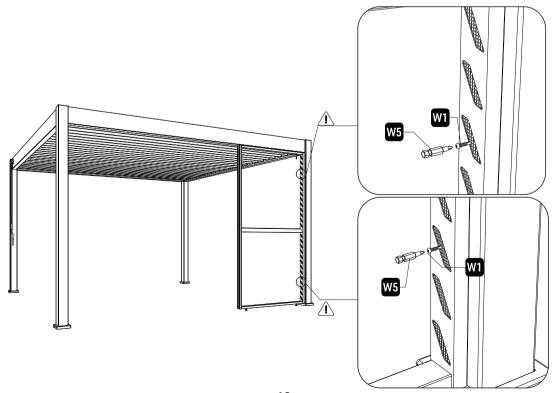

#### Attention! The privacy panel should be aligned with the outer side of the beam.

Adjust the adjustable bases again to make sure they just stand on the ground.

9

Please use the screw(W1) to attach the privacy panel frame with the post as the diagram shows below.

Attach the upper frame of the privacy panel by using screws(W1), then cover the hole with plastic caps(W3).

To install these short louvers, please press one end into the sponge, then insert the other end.