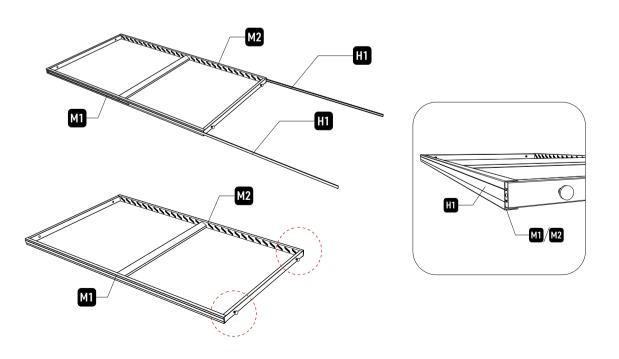

1

Please first detach the edging strips(H1) from the two side frames(M1 & M2) of the privacy panel.

2

- Pick out the longest louver(E1) from all louvers.
- Find the hole on the side frame of the privacy panel, then insert the E1 into the corresponding location shown in the diagram as below.

After inserting the E1, please use the screw(W1) to attach the two ends of E1 onto the frame.

4
Install the upper and lower frame according to the diagram below, and attach the frame by using two screws on each side.