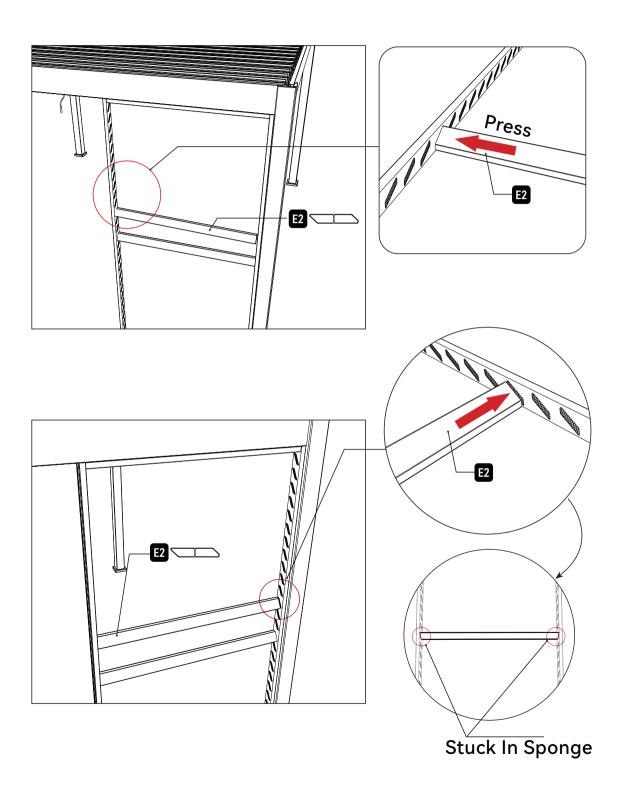

Attach the upper frame of the privacy panel by using screws(W1), then cover the hole with plastic caps(W3).

To install these short louvers, please press one end into the sponge, then insert the other end.