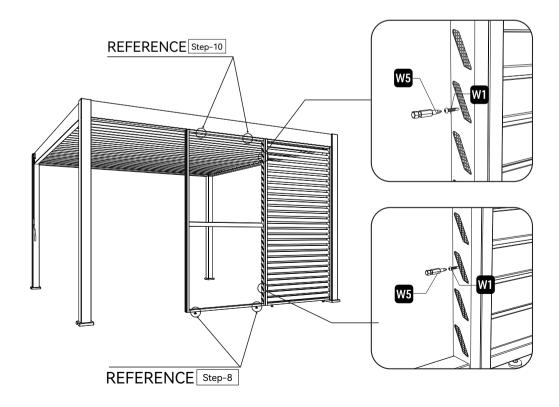

#### Attention! The privacy panel should be aligned with the outer side of the beam.

Adjust the adjustable bases again to make sure they just stand on the ground.

9

Please use the screw(W1) to attach the privacy panel frame with the post as the diagram shows below.

Attach the upper frame of the privacy panel by using screws(W1), then cover the hole with plastic caps(W3).

To install these short louvers, please press one end into the sponge, then insert the other end.