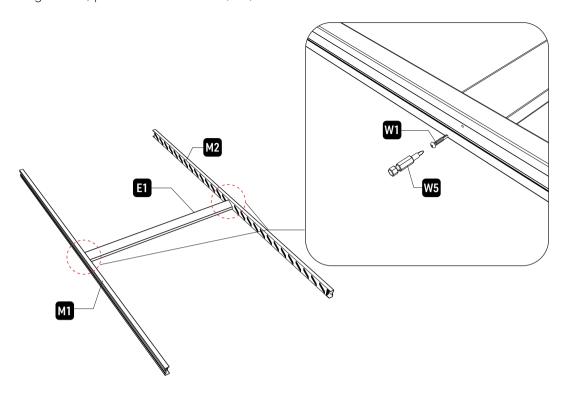

After inserting the E1, please use the screw(W1) to attach the two ends of E1 onto the frame.

4
Install the upper and lower frame according to the diagram below, and attach the frame by using two screws on each side.