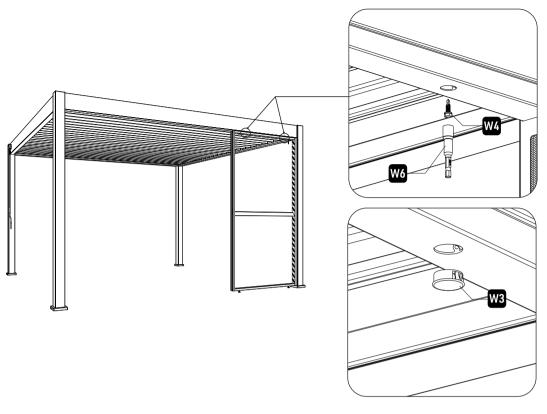

Attach the upper frame of the privacy panel by using screws(W1), then cover the hole with plastic caps(W3).

To install these short louvers, please press one end into the sponge, then insert the other end.