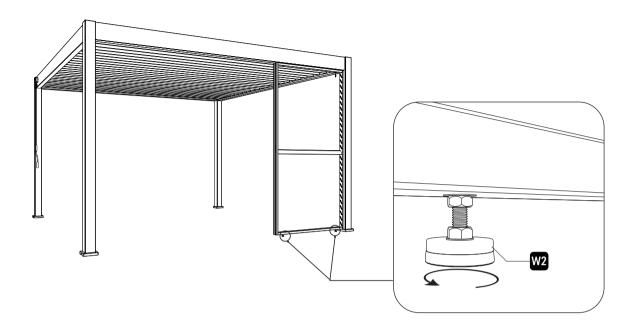

## 5

Install the adjustable base (W2) under the bottom frame. Please note do not screw in to tight.

#### Attention! The privacy panel should be aligned with the outer side of the beam.

Adjust the adjustable bases again to make sure they just stand on the ground.

9

Please use the screw(W1) to attach the privacy panel frame with the post as the diagram shows below.