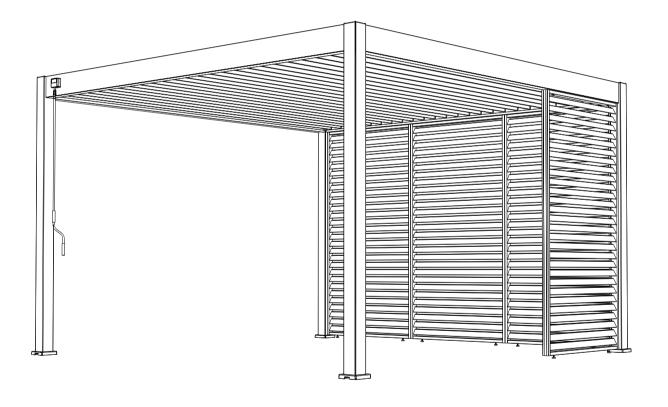

#### 7

Place the privacy panel under the pergola as the diagram shows below.

#### Attention! The privacy panel should be aligned with the outer side of the beam.

Adjust the adjustable bases again to make sure they just stand on the ground.

9

Please use the screw(W1) to attach the privacy panel frame with the post as the diagram shows below.