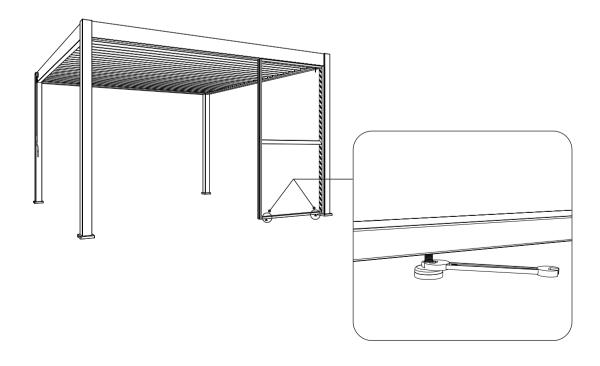

## 5

Install the adjustable base (W2) under the bottom frame. Please note do not screw in to tight.